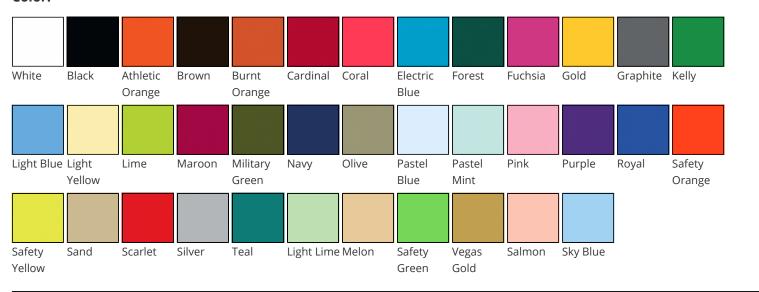

Performance Long Sleeve Graw-

This tee is made with A4's premium 5-Star Fabric to heighten performance during your toughest workouts. With sun defense, moisture-wicking technology, stain release, and comfortable fit, the cooling performance crew serves the needs of every athlete. It is the perfect year-round choice for sports and exercise.

## Features & Benefits:

- A4's 5-Star Fabric 4oz Micro Poly Interlock
  - Superior moisture wicking for peak performance
  - Ultra-tight knit for better opacity and printability
  - Stain release and odor resistant for easy care
  - Fade and snag resistant for durability
  - ∘ 44+ UPF for UV sun protection
- Reinforced shoulder seams
- Double needle cover stitch hem
- Transitioning to tag free neck



SEE THE TEST RESULTS >

2025-04-14



## Color:



## Specs:

|                                  | S    | М    | L    | XL   |
|----------------------------------|------|------|------|------|
| Full Chest Width (Circumference) | 33   | 35   | 37   | 39   |
| Half Chest Width                 | 16.5 | 17.5 | 18.5 | 19.5 |
| Length                           | 23   | 24   | 24.5 | 26   |