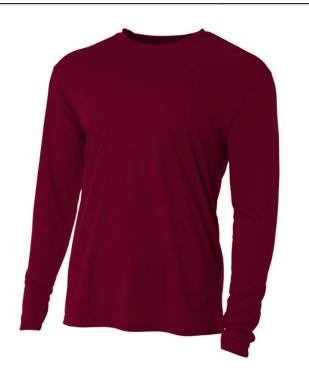

## Youth Cooling Performance Long Sleeve Graw-

This tee is made with A4's premium 5-Star Fabric to heighten performance during your toughest workouts. With sun defense, moisture-wicking technology, stain release, and comfortable fit, the cooling performance crew serves the needs of every athlete. It is the perfect year-round choice for sports and exercise.

## Features & Benefits:

- A4's 5-Star Fabric 4oz Micro Poly Interlock
  - Superior moisture wicking for peak performance
  - Ultra-tight knit for better opacity and printability
  - Stain release and odor resistant for easy care
  - Fade and snag resistant for durability
  - ∘ 44+ UPF for UV sun protection
- Reinforced shoulder seams
- Double needle cover stitch hem
- Transitioning to tag free neck